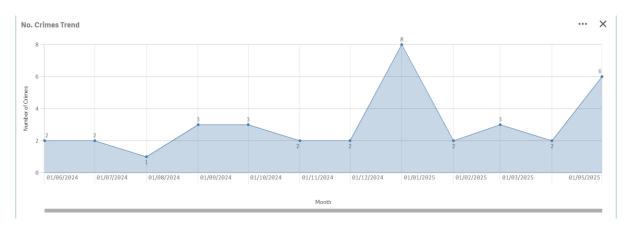

## **Number of Crimes Trend:**

### **OVERALL CRIME TRENDS**

None of significant note